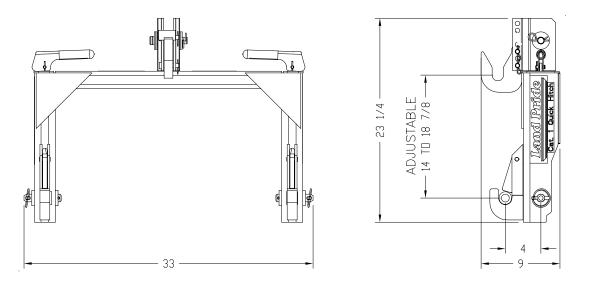

## **Hitches**

| QH15 & QH20 Quick Hitches        |                                 |                     |
|----------------------------------|---------------------------------|---------------------|
|                                  | QH15                            | QH20                |
| Hitch                            | Category 1, 3-point             | Category 2, 3-point |
| Overall Width                    | 33"                             | 40"                 |
| Overall Height                   | 23 1/4"                         | 23 3/8"             |
| Overall Length                   | 9"                              | 8 5/8"              |
| Weight Without Floating Top Link | 70 lbs.                         | 120 lbs.            |
| Top Hitch                        | Adjustable                      | Stationary          |
| Lock                             | Automatic on lower 3-point arms |                     |

26874

QH15 Quick Hitch Figure 5-1

QH20 Quick Hitch Figure 5-2

Designs, specifications, features and information are subject to change without notice.